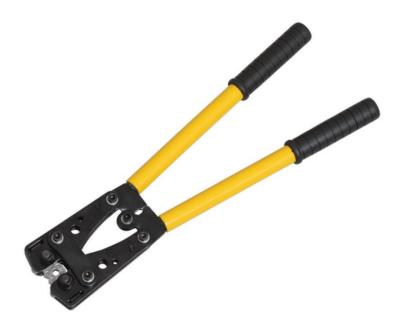

## **IEK PRESS THE MECHANICAL MANUAL PMR 6-50**

Mechanic press tools are applied for creating mechanical connections of "cable core-sleeve end" and "cable core-connector" type with the help of mechanical crimping. Press tools are made according to various kinematic diagrams: rotating matrices, exchangeable hexagon matrices, exchangeable dot patterns. It recommended to use them with power cable terminals and end sleeves DTL, DL, DT, JG, GL and NG terminal-end sleeves.Press with pre-installed rotating matrices.Weight: 1,6 Overall dimensions of the press LxWxH: 580?185?45 Construction/operation: EV000147 Suitable for: EV009595 Cross section: 6...50 Dimensions of matrices for compression by tip section: 6, 10, 16, 25, 35, 50 Core cross section: 6,0...50 Ambient temperature: -40...60 Compression shape: EV010071 Pret: 261,27 LEI (TVA inclus)