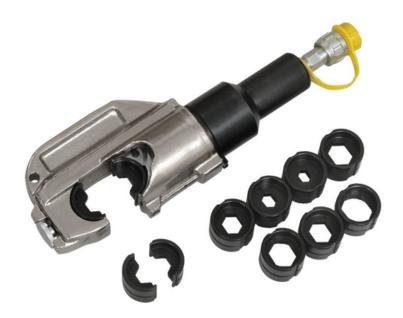

## IEK PRESS HYDRAULIC (PORT END) PG-50-400

The pumps are used for connection with hydraulic systems and serve for supplying actuators with working pressure. IEK hydraulic pumps are fitted with unified quick-detachable connectors that allow for system connection and disconnection without leaks of hydraulic fluid. The kit includes a set of matrices and a protective case. Weight: 5,7

Overall dimensions of the press LxWxH: 120?360?70

Construction/operation: EV004549

Suitable for: EV009595 Cross section: 50...400 Attached nut size: ?23?1,0 Working liquid: IEK\_V0000275

Dimensions of matrices for compression by tip section: 50, 70, 95, 120, 150, 185, 240, 300, 400