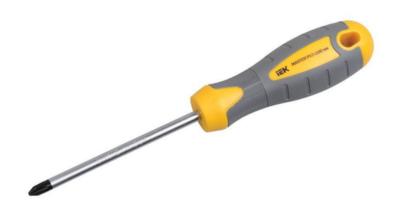

## IEK CROSSHEAD SCREWDRIVER MASTER PH2X100MM

A screwdriver is a manual tool designed for screwing and unscrewing of threaded fasteners, heads of which have slots (grooves). The screwdrivers are widely used in all fields. High-quality manufacturing materials. Ergonomic handles for optimal force transmission.

Stem material: chromium-vanadium steel of increased hardness (HRC 50-52).

Additional hardening of the lug, increasing hardness.

Blue-finished magnetized lug.

Convenient suspension service equipment. Screwing system: EV000427

Spline Size: EV000600 Grip design: EV008915 Model: EV000164 Size: EV000600 Total length: 208.0

Blade length: 100

Pret: 12,90 LEI (TVA inclus)

Detalii online: https://www.materialeelectrice.ro/crosshead-screwdriver-master-ph2x100mm-313850