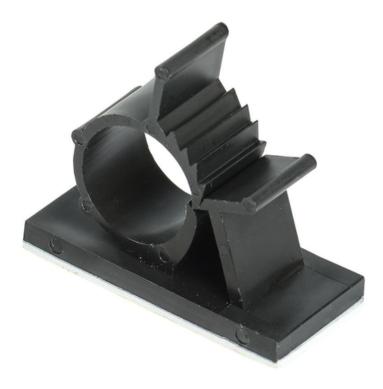

## IEK CLIP SELF-ADHESIVE KC-15 NEGRU (24 PCS)

Self-adhesive clips SC manufactured by IEK are designed for attaching wires or cables to surfaces during electrical works. Fixing the pad to the surface in one hand is due to a layer of non-hardening adhesive composition (adhesive) and a clip on the other to fix the cable or wire. Self-adhesive clips are made of high-strength polyamide (nylon) 6.6.Convenient clips to secure the wires.

The clip mechanism is suitable for multiple use.

Unique adhesive base, thanks to which the clip is held on the surface without the help of a nail or screw.Material: EV000139 Model: EV000116 Nominal diameter: 15 Type of fastening: EV003046 Number of cables/conduits: 1 Colour: EV000206 Ambient temperature: -10...+65 Pret: 33,50 LEI (TVA inclus)