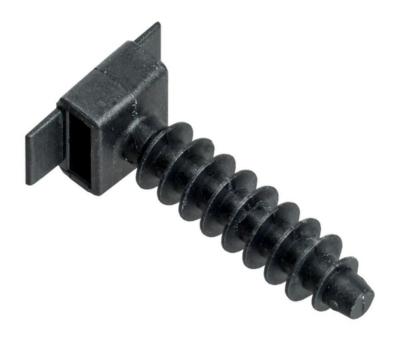

## IEK DOWEL BASE BD 35X10MM PENTRU BRIDA NEGRU (100 PCS)

Dowel bases DB manufactured by IEK designed for installation of cable ties to the base of wood, brick and concrete. Dowel bases are made of high-strength polyamide (nylon) 6.6.Made of high quality polyamide. Due to the transverse plates there is a tight fixation of the dowel inside the hole to be mounted.Material: EV000139 Material quality: EV009983 Colour: EV000206

Colour: EV000206 Length: 40 Width: 20 Height: 9.4 Operating temperature: -10...65 Suitable for cable tie width to: 8.0 Type of fastening: EV002621 Diameter mounting hole: 9.0 Max Load Capacity: 100 Pret: 32,13 LEI (TVA inclus)