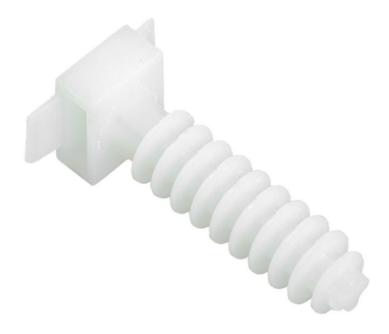

## IEK DOWEL BASE BD 35X10MM PENTRU BRIDA ALB (100 PCS)

Dowel bases DB manufactured by IEK designed for installation of cable ties to the base of wood, brick and concrete. Dowel bases are made of high-strength polyamide (nylon) 6.6.Made of high quality polyamide. Due to the transverse plates there is a tight fixation of the dowel inside the hole to be mounted.Material: EV000139 Material quality: EV009983 Colour: EV000202 Length: 40 Width: 20 Height: 9.4 Operating temperature: -10...65 Suitable for cable tie width to: 8.0 Type of fastening: EV002621 Diameter mounting hole: 9.0