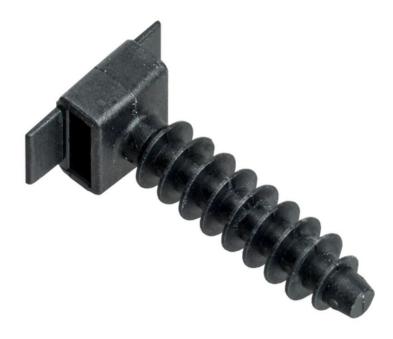

## IEK DOWEL BASE BD 30X10MM PENTRU BRIDA NEGRU (100 PCS)

Dowel bases DB manufactured by IEK designed for installation of cable ties to the base of wood, brick and concrete. Dowel bases are made of high-strength polyamide (nylon) 6.6.Made of high quality polyamide. Due to the transverse plates there is a tight fixation of the dowel inside the hole to be mounted.Material: EV000139 Material quality: EV009983 Colour: EV000206

Length: 36 Width: 20 Height: 8.0 Operating temperature: -10...65 Suitable for cable tie width to: 8.0 Type of fastening: EV002621 Diameter mounting hole: 7.0 Max Load Capacity: 100 Pret: 27,11 LEI (TVA inclus)