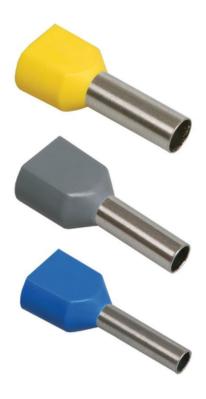

## **IEK PIN IZOLAT NGI2 1,5-12 (RED) (100 PCS.)**

They perform the same functions as tinned copper end sleeves NSHVY but give possibility of termination two wires instead of one. ?orrespond to EN 60998-1, EN 60998-2-2.Ability to connect 2 conductors at once. Reliability of electrical connection.

Safety of electrical connection.

Lugs-sleeves are made of tinned copper, tinning provides reliable protection of the product from corrosion.

Several variants of tips along the length of the sleeve for one section. Material: EV000138

Surface protection: EV001481 Nominal cross section: 2?1,5

Sleeve length: 19,6 Nominal voltage: 400

Ambient temperature: -40...80 Construction type: EV005866 Insulation material: EV000163

Colour: EV000233