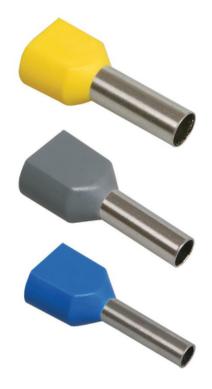

## IEK PIN IZOLAT NGI2 1,0-8 (LIGHT-VERDE) (100 PCS.)

They perform the same functions as tinned copper end sleeves NSHVY but give possibility of termination two wires instead of one. ?orrespond to EN 60998-1, EN 60998-2-2.Ability to connect 2 conductors at once. Reliability of electrical connection. Safety of electrical connection. Lugs-sleeves are made of tinned copper, tinning provides reliable protection of the product from corrosion. Several variants of tips along the length of the sleeve for one section.Material: EV000138 Surface protection: EV001481 Nominal cross section: 2?1,0 Sleeve length: 15,5

Nominal voltage: 400 Ambient temperature: -40...80 Construction type: EV005866 Insulation material: EV000163 Colour: EV000235 Pret: 14,57 LEI (TVA inclus)

Detalii online: https://www.materialeelectrice.ro/pin-izolat-ngi2-1-0-8-light-verde-100-pcs-312895