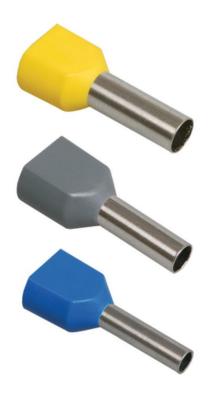

## IEK PIN IZOLAT NGI2 10-14 (IVORY) (100 PCS.)

They perform the same functions as tinned copper end sleeves NSHVY but give possibility of termination two wires instead of one. ?orrespond to EN 60998-1, EN 60998-2-2.Ability to connect 2 conductors at once. Reliability of electrical connection.

Safety of electrical connection.

Lugs-sleeves are made of tinned copper, tinning provides reliable protection of the product from corrosion.

Several variants of tips along the length of the sleeve for one section. Material: EV000138

Surface protection: EV001481 Nominal cross section: 2?10

Sleeve length: 23,2 Nominal voltage: 400

Ambient temperature: -40...80 Construction type: EV005866 Insulation material: EV000163

Colour: EV000748

Pret: 55,78 LEI (TVA inclus)