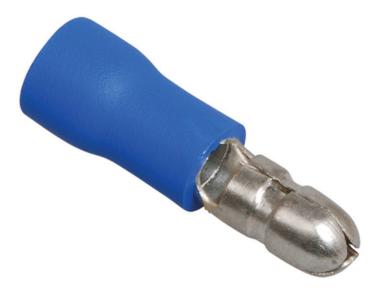

## IEK PRIZA CONNECTOR RSHIP2-5-4 (100 PCS.)

They serve for forming pre-insulated circuit connections on the "plug-socket" principle. Using connectors makes possible an operative breaking and connecting the circuit as well as switching different electrical circuits into new configurations. Correspond to EN 60998-1, EN 60998-2-2. The connection of the plug-type "mom-dad" connectors provides a fully isolated electrical contact. Locking mechanism.Model: EV000217 Nominal cross section: 1,5...2,5

Insulation: EV001293 Material insulation: EV000163 Colour insulation: EV000080 Contact part material: EV000138 Nominal voltage: 400 Quantity in the kit: 100 Ambient class: IEK\_V0000067 Ambient temperature: -40...+80 Plug dimensions: EV000154 Max current in the long mode: 15.0 Total length: 21.0 Thickness of a contact part: 0.4 Material: EV000149 Pret: 23,41 LEI (TVA inclus)