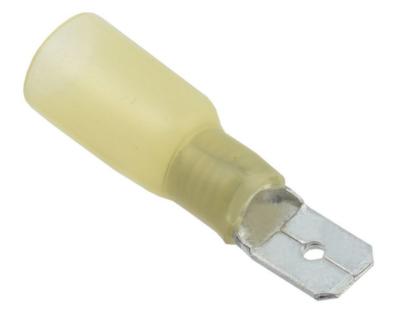

## IEK FLAT CONNECTOR RPIP-T 6-7-0,8 (100 PCS.)

RpIp-t male-type connector of IEK trademark is designed for installation of quick-detachable connections of flexible copper wires by crimping. Each terminal has a constructive lock-type latching mechanism for a strong mechanical connection to the female-type connector.Quality, reliability and durability of pressed compounds.

Providing safe isolated compounds. Quick and easy installation using a special tool for crimping. Efficiency.Model: EV000217 Nominal cross section: 4,0...6,0 Insulation: EV001293 Material insulation: RV001285 Colour insulation: EV000234 Nominal voltage: 400 Quantity in the kit: 100 Ambient class: IEK\_V0000067 Ambient temperature: -40...+105 Plug dimensions: EV000154 External size of connected parts: 6.30 Max current in the long mode: 24.0 Total length: 35.0 Thickness of a contact part: 0.8 Material: EV000149 Pret: 125,11 LEI (TVA inclus)