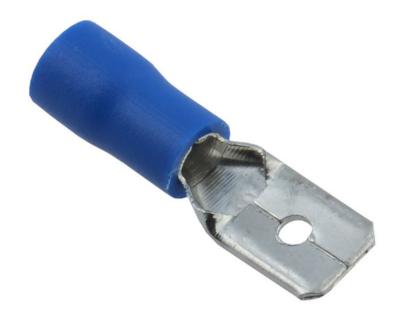

## **IEK FLAT CONNECTOR RPIP 2-6-0,8 (100 PCS.)**

RpIp-t male-type connector of IEK trademark is designed for installation of quick-detachable connections of flexible copper wires by crimping. Each terminal has a constructive lock-type latching mechanism for a strong mechanical connection to the female-type connector. Quality, reliability and durability of pressed compounds.

Providing safe isolated compounds.

Quick and easy installation using a special tool for crimping.

Efficiency.Model: EV000217 Nominal cross section: 1,5...2,5

Insulation: EV001293

Material insulation: EV000163 Colour insulation: EV000080