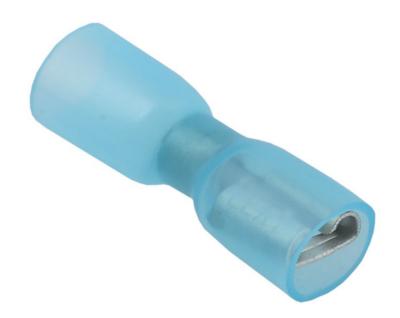

## **IEK FLAT CONNECTOR RSHIM-T 2-7-0,8 (100 PCS.)**

RpIp-t female-type connector of IEK trademark is designed for installation of quick-detachable connections of flexible copper wires by crimping. Each terminal has a constructive lock-type latching mechanism for a strong mechanical connection to the male-type connector. Quality, reliability and durability of pressed compounds.

Providing safe isolated compounds.

Quick and easy installation using a special tool for crimping.

Efficiency.Model: EV001292 Nominal cross section: 1,5...2,5

Insulation: EV001294

Material insulation: RV001285 Colour insulation: EV000080

Nominal voltage: 400 Quantity in the kit: 100

Ambient class: IEK\_V0000067 Ambient temperature: -40...+105 Plug dimensions: EV000154

Internal size of connected parts: 6.6 Max current in the long mode: 15.0

Total length: 28.0

Thickness of a contact part: 0.4

Material: EV000149

Pret: 107,25 LEI (TVA inclus)

Detalii online: https://www.materialeelectrice.ro/flat-connector-rshim-t-2-7-0-8-100-pcs-312826