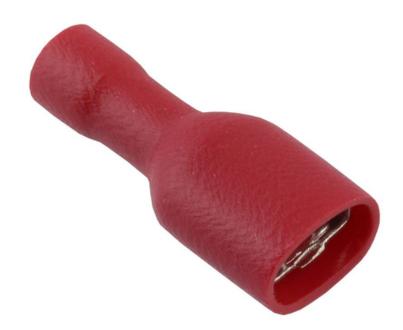

## IEK FLAT CONNECTOR RSHIMP1,25-5-0,8 (100 PCS.)

RpImp connector of IEK trademark is designed for termination of wires and connecting them to the contact terminals of various electrical equipment (terminal blocks, automatic circuit breakers, clamps, sockets, etc.).Quality, reliability and durability of pressed compounds.

Providing safe isolated compounds.

Quick and easy installation using a special tool for crimping.

Efficiency.Model: RV001281 Nominal cross section: 0,5...1,5

Insulation: EV001294

Material insulation: EV000163 Colour insulation: EV000233

Nominal voltage: 400 Quantity in the kit: 100

Ambient class: IEK\_V0000067 Ambient temperature: -40...+80 Plug dimensions: EV000154

Internal size of connected parts: 3.3 Max current in the long mode: 10.0

Total length: 21.5

Thickness of a contact part: 0.8 Length of a connecting part: 7.4

Material: EV000149

Pret: 34,64 LEI (TVA inclus)

Detalii online: https://www.materialeelectrice.ro/flat-connector-rshimp1-25-5-0-8-100-pcs-312816