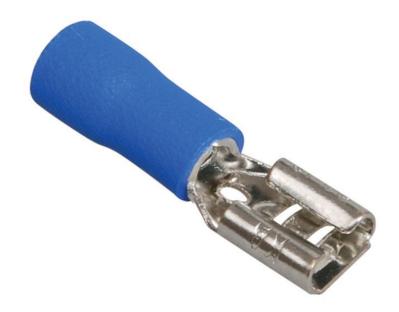

## **IEK FLAT CONNECTOR RSHIM2-5-0,8 (100 PCS.)**

They serve for forming pre-insulated circuit connections on the "plug-socket" principle. Using connectors makes possible an operative breaking and connecting the circuit as well as switching different electrical circuits into new configurations. Correspond to EN 60998-1, EN 60998-2-2. Quick-release connection.

Locking mechanism.Model: EV001292

Nominal cross section: 1,5...2,5

Insulation: EV001293

Material insulation: EV000163 Colour insulation: EV000080 Contact part material: EV000138

Nominal voltage: 400 Quantity in the kit: 100

Ambient class: IEK\_V0000067 Ambient temperature: -40...+80 Plug dimensions: EV000154

Max current in the long mode: 15.0

Total length: 19.0

Thickness of a contact part: 0.4

Material: EV000149

Pret: 17,32 LEI (TVA inclus)