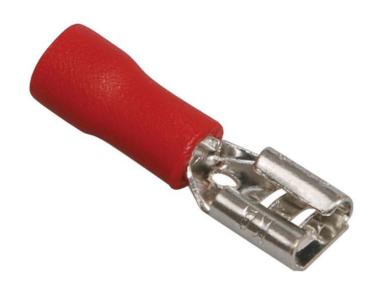

## IEK FLAT CONNECTOR RSHIM1,25-5-0,8 (100 PCS.)

They serve for forming pre-insulated circuit connections on the "plug-socket" principle. Using connectors makes possible an operative breaking and connecting the circuit as well as switching different electrical circuits into new configurations. Correspond to EN 60998-1, EN 60998-2-2. Quick-release connection.

Locking mechanism.Model: EV001292

Nominal cross section: 0,5...1,5

Insulation: EV001293

Material insulation: EV000163 Colour insulation: EV000233 Contact part material: EV000138

Nominal voltage: 400 Quantity in the kit: 100

Ambient class: IEK\_V0000067 Ambient temperature: -40...+80 Plug dimensions: EV000154

Max current in the long mode: 10.0

Total length: 19.0

Thickness of a contact part: 0.4

Material: EV000149

Pret: 15,59 LEI (TVA inclus)