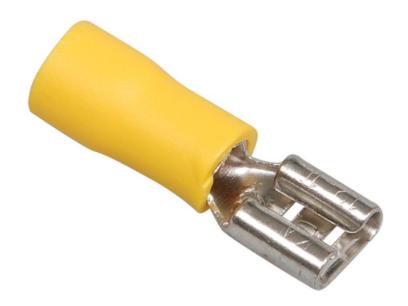

## IEK FLAT CONNECTOR RSHIM5,5-6-0,5 (100 PCS.)

They serve for forming pre-insulated circuit connections on the "plug-socket" principle. Using connectors makes possible an operative breaking and connecting the circuit as well as switching different electrical circuits into new configurations. Correspond to EN 60998-1, EN 60998-2-2. Quick-release connection.

Locking mechanism.Model: EV001292

Nominal cross section: 4,0...6,0

Insulation: EV001293

Material insulation: EV000163 Colour insulation: EV000234 Contact part material: EV000138

Nominal voltage: 400 Quantity in the kit: 100

Ambient class: IEK\_V0000067 Ambient temperature: -40...+80 Plug dimensions: EV000154

Max current in the long mode: 24.0

Total length: 25.0

Thickness of a contact part: 0.4

Material: EV000149

Pret: 32,07 LEI (TVA inclus)