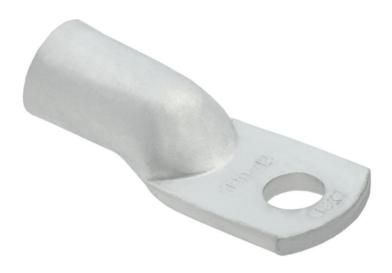

## IEK CUPRU TINNED PINI TML 185-20-21

IEK cable lug is intended for terminating the conductors of copper and aluminum wires and cables by crimping for subsequent bolting of the conductor to the equipment or busbar. TML tinned copper cable lugs are used with copper and aluminum conductors for crimping and soldering. Professional mounting of lugs and connectors ensures optimum stability under mechanical loads or strong vibrations.

Reduced repair and maintenance due to reliable connections.

Nickel plating provides high corrosion resistance of the protective coating. Diameter mounting hole: 21.0

Diameter of core hole: 21.0

Sleeve length: 27.0

Surface protection: EV001481

Material: EV000138

Bolt dimension metric (M..): 20 Nominal cross section: 185.0 Ambient temperature: -10...+50 Type of conductor: EV000424 Connecting angle: EV000164 Flange shape: EV003956 Pret: 51,78 LEI (TVA inclus)