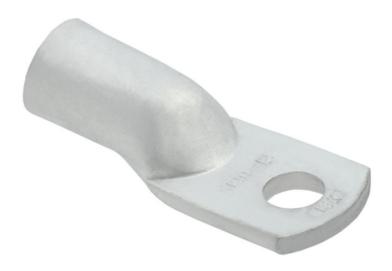

## IEK CUPRU TINNED PINI TML 185–16–21

IEK cable lug is intended for terminating the conductors of copper and aluminum wires and cables by crimping for subsequent bolting of the conductor to the equipment or busbar. TML tinned copper cable lugs are used with copper and aluminum conductors for crimping and soldering. Professional mounting of lugs and connectors ensures optimum stability under mechanical loads or strong vibrations.

Reduced repair and maintenance due to reliable connections.

Nickel plating provides high corrosion resistance of the protective coating. Diameter mounting hole: 17.0

Diameter of core hole: 21.0

Sleeve length: 27.0

Surface protection: EV001481

Material: EV000138

Bolt dimension metric (M..): 16 Nominal cross section: 185.0 Ambient temperature: -10...+50 Type of conductor: EV000424 Connecting angle: EV000164 Flange shape: EV003956 Pret: 51,95 LEI (TVA inclus)