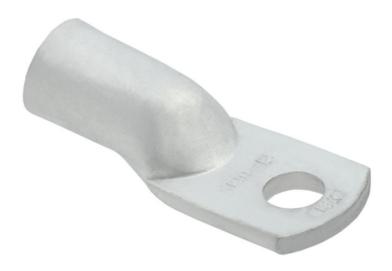

## **IEK CUPRU TINNED PINI TML 120–16–17**

IEK cable lug is intended for terminating the conductors of copper and aluminum wires and cables by crimping for subsequent bolting of the conductor to the equipment or busbar. TML tinned copper cable lugs are used with copper and aluminum conductors for crimping and soldering. Professional mounting of lugs and connectors ensures optimum stability under mechanical loads or strong vibrations.

Reduced repair and maintenance due to reliable connections.

Nickel plating provides high corrosion resistance of the protective coating. Diameter mounting hole: 17.0

Diameter of core hole: 17.0

Sleeve length: 22.0

Surface protection: EV001481

Material: EV000138

Bolt dimension metric (M..): 16 Nominal cross section: 120.0 Ambient temperature: -10...+50 Type of conductor: EV000424 Connecting angle: EV000164 Flange shape: EV003956 Pret: 28,96 LEI (TVA inclus)