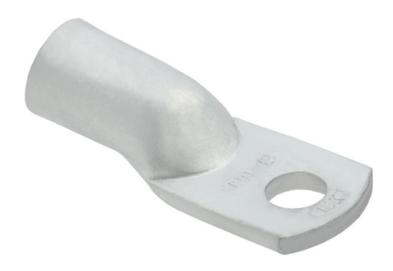

## **IEK CUPRU TINNED PINI TML 120–12–17**

IEK cable lug is intended for terminating the conductors of copper and aluminum wires and cables by crimping for subsequent bolting of the conductor to the equipment or busbar. TML tinned copper cable lugs are used with copper and aluminum conductors for crimping and soldering. Professional mounting of lugs and connectors ensures optimum stability under mechanical loads or strong vibrations.

Reduced repair and maintenance due to reliable connections.

Nickel plating provides high corrosion resistance of the protective coating. Diameter mounting hole: 13.0

Diameter of core hole: 17.0

Sleeve length: 22.0

Surface protection: EV001481

Material: EV000138

Bolt dimension metric (M..): 12 Nominal cross section: 120.0 Ambient temperature: -10...+50 Type of conductor: EV000424 Connecting angle: EV000164 Flange shape: EV003956 Pret: 28,96 LEI (TVA inclus)