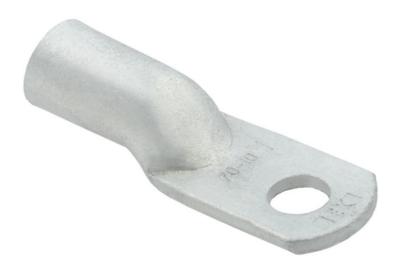

## IEK CUPRU TINNED PINI TML 95–10–15

IEK cable lug is intended for terminating the conductors of copper and aluminum wires and cables by crimping for subsequent bolting of the conductor to the equipment or busbar. TML tinned copper cable lugs are used with copper and aluminum conductors for crimping and soldering. Professional mounting of lugs and connectors ensures optimum stability under mechanical loads or strong vibrations.

Reduced repair and maintenance due to reliable connections.

Nickel plating provides high corrosion resistance of the protective coating. Diameter mounting hole: 10.5

Diameter of core hole: 15.0

Sleeve length: 19.0

Surface protection: EV001481

Material: EV000138

Bolt dimension metric (M..): 10 Nominal cross section: 95.0 Ambient temperature: -10...+50 Type of conductor: EV000424 Connecting angle: EV000164 Flange shape: EV003956 Pret: 18,75 LEI (TVA inclus)