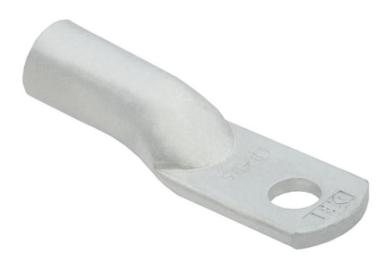

## IEK CUPRU TINNED PINI TML 50-10-11

IEK cable lug is intended for terminating the conductors of copper and aluminum wires and cables by crimping for subsequent bolting of the conductor to the equipment or busbar. TML tinned copper cable lugs are used with copper and aluminum conductors for crimping and soldering. Professional mounting of lugs and connectors ensures optimum stability under mechanical loads or strong vibrations.

Reduced repair and maintenance due to reliable connections.

Nickel plating provides high corrosion resistance of the protective coating. Diameter mounting hole: 10.5

Diameter of core hole: 11.0

Sleeve length: 14.0

Surface protection: EV001481

Material: EV000138

Bolt dimension metric (M..): 10 Nominal cross section: 50.0 Ambient temperature: -10...+50 Type of conductor: EV000424 Connecting angle: EV000164 Flange shape: EV003956 Pret: 9,32 LEI (TVA inclus)