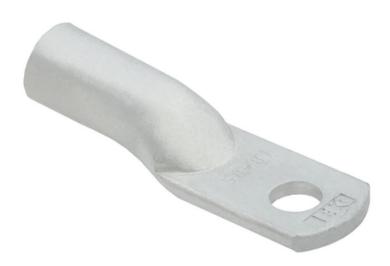

## **IEK CUPRU TINNED PINI TML 50-8-11**

IEK cable lug is intended for terminating the conductors of copper and aluminum wires and cables by crimping for subsequent bolting of the conductor to the equipment or busbar. TML tinned copper cable lugs are used with copper and aluminum conductors for crimping and soldering. Professional mounting of lugs and connectors ensures optimum stability under mechanical loads or strong vibrations.

Reduced repair and maintenance due to reliable connections.

Nickel plating provides high corrosion resistance of the protective coating. Diameter mounting hole: 8.4

Diameter of core hole: 11.0

Sleeve length: 14.0

Surface protection: EV001481

Material: EV000138

Bolt dimension metric (M..): 8 Nominal cross section: 50.0 Ambient temperature: -10...+50 Type of conductor: EV000424 Connecting angle: EV000164 Flange shape: EV003956 Pret: 9,32 LEI (TVA inclus)