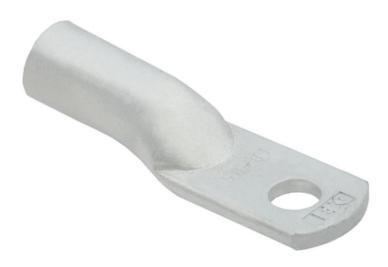

## **IEK CUPRU TINNED PINI TML 35–12–10**

IEK cable lug is intended for terminating the conductors of copper and aluminum wires and cables by crimping for subsequent bolting of the conductor to the equipment or busbar. TML tinned copper cable lugs are used with copper and aluminum conductors for crimping and soldering. Professional mounting of lugs and connectors ensures optimum stability under mechanical loads or strong vibrations.

Surface protection: EV001481

Material: EV000138

Bolt dimension metric (M..): 12 Nominal cross section: 35.0 Ambient temperature: -10...+50 Type of conductor: EV000424 Connecting angle: EV000164 Flange shape: EV003956 Pret: 8,11 LEI (TVA inclus)