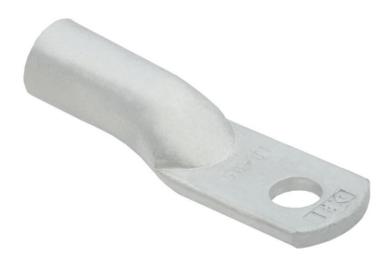

## **IEK CUPRU TINNED PINI TML 35-10-9**

IEK cable lug is intended for terminating the conductors of copper and aluminum wires and cables by crimping for subsequent bolting of the conductor to the equipment or busbar. TML tinned copper cable lugs are used with copper and aluminum conductors for crimping and soldering. Professional mounting of lugs and connectors ensures optimum stability under mechanical loads or strong vibrations.

Reduced repair and maintenance due to reliable connections.

Nickel plating provides high corrosion resistance of the protective coating. Diameter mounting hole: 10.5

Diameter of core hole: 9.0

Sleeve length: 12.0

Surface protection: EV001481

Material: EV000138

Bolt dimension metric (M..): 10 Nominal cross section: 35.0 Ambient temperature: -10...+50 Type of conductor: EV000424 Connecting angle: EV000164 Flange shape: EV003956 Pret: 8,11 LEI (TVA inclus)