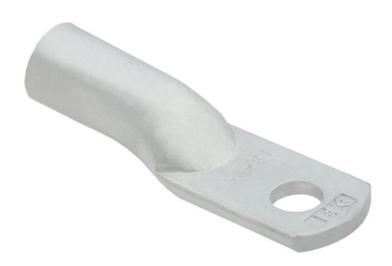

## **IEK CUPRU TINNED PINI TML 35-8-9**

IEK cable lug is intended for terminating the conductors of copper and aluminum wires and cables by crimping for subsequent bolting of the conductor to the equipment or busbar. TML tinned copper cable lugs are used with copper and aluminum conductors for crimping and soldering. Professional mounting of lugs and connectors ensures optimum stability under mechanical loads or strong vibrations.

Reduced repair and maintenance due to reliable connections.

Nickel plating provides high corrosion resistance of the protective coating. Diameter mounting hole: 8.4

Diameter of core hole: 9.0

Sleeve length: 12.0