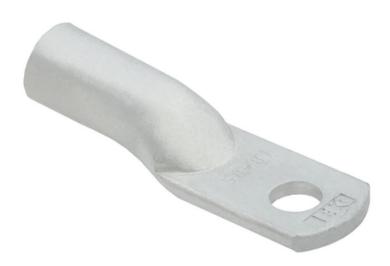

## IEK CUPRU TINNED PINI TML 25-10-8

IEK cable lug is intended for terminating the conductors of copper and aluminum wires and cables by crimping for subsequent bolting of the conductor to the equipment or busbar. TML tinned copper cable lugs are used with copper and aluminum conductors for crimping and soldering. Professional mounting of lugs and connectors ensures optimum stability under mechanical loads or strong vibrations.

Reduced repair and maintenance due to reliable connections.

Nickel plating provides high corrosion resistance of the protective coating. Diameter mounting hole: 10.5

Diameter of core hole: 8.0

Sleeve length: 11.0

Surface protection: EV001481

Material: EV000138

Bolt dimension metric (M..): 10 Nominal cross section: 25.0 Ambient temperature: -10...+50 Type of conductor: EV000424 Connecting angle: EV000164 Flange shape: EV003956 Pret: 5,31 LEI (TVA inclus)