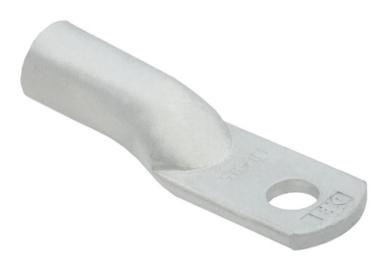

## IEK CUPRU TINNED PINI TML 25-6-8

IEK cable lug is intended for terminating the conductors of copper and aluminum wires and cables by crimping for subsequent bolting of the conductor to the equipment or busbar. TML tinned copper cable lugs are used with copper and aluminum conductors for crimping and soldering.Professional mounting of lugs and connectors ensures optimum stability under mechanical loads or strong vibrations.

Reduced repair and maintenance due to reliable connections.

Nickel plating provides high corrosion resistance of the protective coating.Diameter mounting hole: 6.4 Diameter of core hole: 8.0

Sleeve length: 10.0 Surface protection: EV001481 Material: EV000138 Bolt dimension metric (M..): 6 Nominal cross section: 25.0 Ambient temperature: -10...+50 Type of conductor: EV000424 Connecting angle: EV000164 Flange shape: EV003956 Pret: 5,43 LEI (TVA inclus)