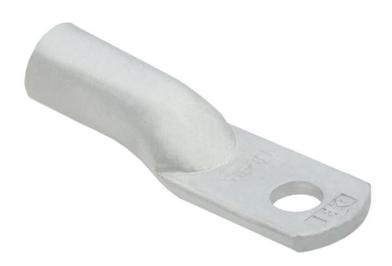

## IEK CUPRU TINNED PINI TML 25-6-7

IEK cable lug is intended for terminating the conductors of copper and aluminum wires and cables by crimping for subsequent bolting of the conductor to the equipment or busbar. TML tinned copper cable lugs are used with copper and aluminum conductors for crimping and soldering. Professional mounting of lugs and connectors ensures optimum stability under mechanical loads or strong vibrations.

Reduced repair and maintenance due to reliable connections.

Nickel plating provides high corrosion resistance of the protective coating. Diameter mounting hole: 6.4

Diameter of core hole: 7.0

Sleeve length: 10.0

Surface protection: EV001481

Material: EV000138

Bolt dimension metric (M..): 6 Nominal cross section: 25.0 Ambient temperature: -10...+50 Type of conductor: EV000424 Connecting angle: EV000164 Flange shape: EV003956 Pret: 5,31 LEI (TVA inclus)