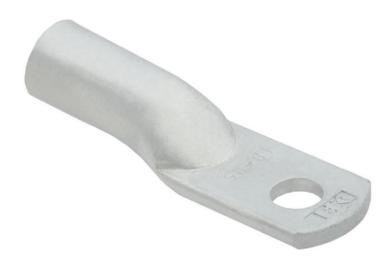

## IEK CUPRU TINNED PINI TML 6-6-4

IEK cable lug is intended for terminating the conductors of copper and aluminum wires and cables by crimping for subsequent bolting of the conductor to the equipment or busbar. TML tinned copper cable lugs are used with copper and aluminum conductors for crimping and soldering. Professional mounting of lugs and connectors ensures optimum stability under mechanical loads or strong vibrations.

Reduced repair and maintenance due to reliable connections.

Nickel plating provides high corrosion resistance of the protective coating. Diameter mounting hole: 6.4

Diameter of core hole: 4.0

Sleeve length: 6.0

Surface protection: EV001481

Material: EV000138

Bolt dimension metric (M..): 6 Nominal cross section: 6.0 Ambient temperature: -10...+50 Type of conductor: EV000424 Connecting angle: EV000164 Flange shape: EV003956