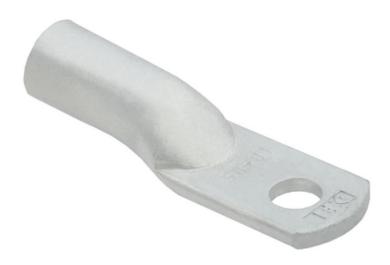

## IEK CUPRU TINNED PINI TML 2.5-5-2.6

IEK cable lug is intended for terminating the conductors of copper and aluminum wires and cables by crimping for subsequent bolting of the conductor to the equipment or busbar. TML tinned copper cable lugs are used with copper and aluminum conductors for crimping and soldering. Professional mounting of lugs and connectors ensures optimum stability under mechanical loads or strong vibrations.

Reduced repair and maintenance due to reliable connections.

Nickel plating provides high corrosion resistance of the protective coating. Diameter mounting hole: 5.3

Diameter of core hole: 2.6

Sleeve length: 5.0

Surface protection: EV001481

Material: EV000138

Bolt dimension metric (M..): 5 Nominal cross section: 2.5 Ambient temperature: -10...+50

Type of conductor: EV000424 Connecting angle: EV000164 Flange shape: EV003956 Pret: 1,07 LEI (TVA inclus)