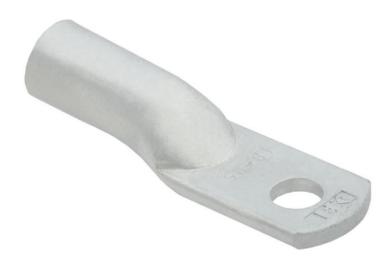

## IEK CUPRU TINNED PINI TML 2.5-4-2.6

IEK cable lug is intended for terminating the conductors of copper and aluminum wires and cables by crimping for subsequent bolting of the conductor to the equipment or busbar. TML tinned copper cable lugs are used with copper and aluminum conductors for crimping and soldering. Professional mounting of lugs and connectors ensures optimum stability under mechanical loads or strong vibrations.

Reduced repair and maintenance due to reliable connections.

Nickel plating provides high corrosion resistance of the protective coating. Diameter mounting hole: 4.3

Diameter of core hole: 2.6

Sleeve length: 5.0

Surface protection: EV001481

Material: EV000138

Bolt dimension metric (M..): 4 Nominal cross section: 2.5 Ambient temperature: -10...+50

Type of conductor: EV000424 Connecting angle: EV000164 Flange shape: EV003956 Pret: 1,07 LEI (TVA inclus)