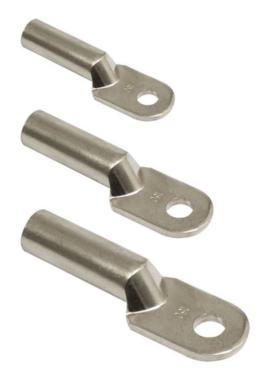

## **IEK CUPRU TINNED PINI JG-400**

Designed for termination of multicore copper wires and cable conductors using compression and soldering methods. Material: electrical grade tinned copper.Reliability of the contact connection by pressing the lug with a special tool.Diameter mounting hole: 17.2 Diameter of core hole: 27.0 Surface protection: EV001481 Construction type: EV005866 Material: EV000138 Bolt dimension metric (M..): 16 Nominal voltage: 10000 Nominal cross section: 400 Ambient temperature: -40...+80 Connecting angle: EV000164 Pret: 91,79 LEI (TVA inclus)