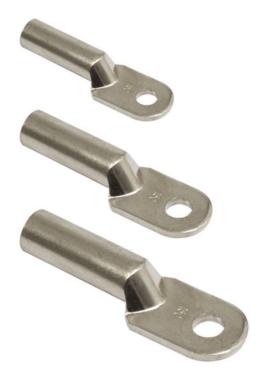

## **IEK CUPRU TINNED PINI JG-35**

Designed for termination of multicore copper wires and cable conductors using compression and soldering methods. Material: electrical grade tinned copper.Reliability of the contact connection by pressing the lug with a special tool.Diameter mounting hole: 8.2 Diameter of core hole: 8.8 Surface protection: EV001481 Construction type: EV005866 Material: EV000138 Bolt dimension metric (M..): 8 Nominal voltage: 10000 Nominal cross section: 35 Ambient temperature: -40...+80 Connecting angle: EV000164 Pret: 4,36 LEI (TVA inclus)