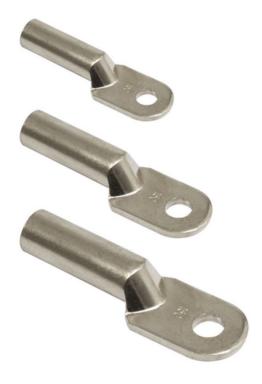

## **IEK CUPRU TINNED PINI JG-6**

Designed for termination of multicore copper wires and cable conductors using compression and soldering methods. Material: electrical grade tinned copper.Reliability of the contact connection by pressing the lug with a special tool.Diameter mounting hole: 6.2 Diameter of core hole: 4.4 Surface protection: EV001481 Construction type: EV005866 Material: EV000138 Bolt dimension metric (M..): 6 Nominal voltage: 10000 Nominal cross section: 6 Ambient temperature: -40...+80 Connecting angle: EV000164 Pret: 1,31 LEI (TVA inclus)