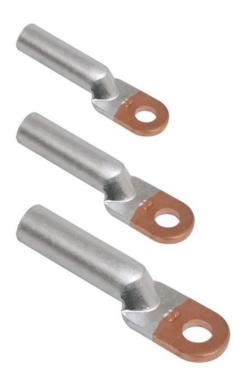

## **IEK CUPRU PINI DTL-240**

Designed to connect aluminum conductors to the copper busbars, wires and cables with a view to prevent a galvanic effect resulting from direct contact between copper and aluminum during installation works and connection of power loads. Reliability of the contact connection by pressing the lug with a special tool. Provide the ability to connect aluminum conductors to copper tires, wires and cables in order to eliminate the galvanic effect obtained by direct coupling of copper and aluminum during installation and connection of power loads. Diameter mounting hole: 17.0