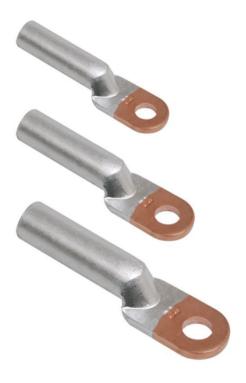

## **IEK CUPRU PINI DTL-185**

Designed to connect aluminum conductors to the copper busbars, wires and cables with a view to prevent a galvanic effect resulting from direct contact between copper and aluminum during installation works and connection of power loads. Reliability of the contact connection by pressing the lug with a special tool. Provide the ability to connect aluminum conductors to copper tires, wires and cables in order to eliminate the galvanic effect obtained by direct coupling of copper and aluminum during installation and connection of power loads. Diameter mounting hole: 17.0

Diameter of conductor hole: 18.5

Material: EV003894 Nominal voltage: 10000

Total length: 46.0

Al-rated cross section: 185.0 St nominal cross section: 185 Ambient temperature: - 40...+ 80 Cross section form: EV010032 Pret: 33,50 LEI (TVA inclus)