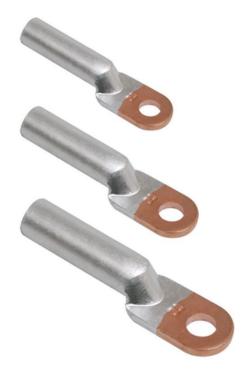

## **IEK CUPRU PINI DTL-120**

Designed to connect aluminum conductors to the copper busbars, wires and cables with a view to prevent a galvanic effect resulting from direct contact between copper and aluminum during installation works and connection of power loads.Reliability of the contact connection by pressing the lug with a special tool. Provide the ability to connect aluminum conductors to copper tires, wires and cables in order to eliminate the galvanic effect obtained by direct coupling of copper and aluminum during installation and connection of power loads.Diameter mounting hole: 14.5 Diameter of conductor hole: 15.0 Material: EV003894

Nominal voltage: 10000 Total length: 35.0 Al-rated cross section: 120.0 St nominal cross section: 120 Ambient temperature: - 40...+ 80 Cross section form: EV010032 Pret: 22,45 LEI (TVA inclus)

Detalii online: https://www.materialeelectrice.ro/cupru-pini-dtl-120-312734