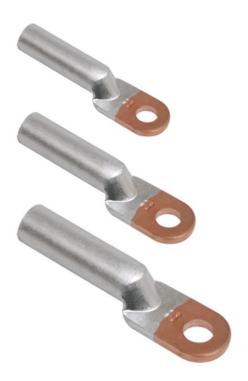

## **IEK CUPRU PINI DTL-95**

Designed to connect aluminum conductors to the copper busbars, wires and cables with a view to prevent a galvanic effect resulting from direct contact between copper and aluminum during installation works and connection of power loads. Reliability of the contact connection by pressing the lug with a special tool. Provide the ability to connect aluminum conductors to copper tires, wires and cables in order to eliminate the galvanic effect obtained by direct coupling of copper and aluminum during installation and connection of power loads. Diameter mounting hole: 12.5

Diameter of conductor hole: 13.5

Material: EV003894 Nominal voltage: 10000

Total length: 37.0

Al-rated cross section: 95.0 St nominal cross section: 95 Ambient temperature: - 40...+ 80 Cross section form: EV010032 Pret: 17,26 LEI (TVA inclus)