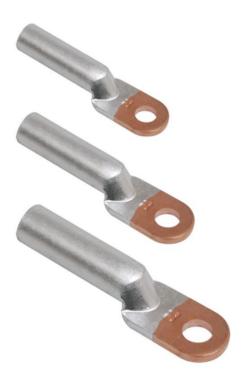

## **IEK CUPRU PINI DTL-35**

Designed to connect aluminum conductors to the copper busbars, wires and cables with a view to prevent a galvanic effect resulting from direct contact between copper and aluminum during installation works and connection of power loads. Reliability of the contact connection by pressing the lug with a special tool. Provide the ability to connect aluminum conductors to copper tires, wires and cables in order to eliminate the galvanic effect obtained by direct coupling of copper and aluminum during installation and connection of power loads. Diameter mounting hole: 10.5

Diameter of conductor hole: 8.0

Material: EV003894 Nominal voltage: 10000

Total length: 30.0

Al-rated cross section: 35.0 St nominal cross section: 35 Ambient temperature: - 40...+ 80 Cross section form: EV010032 Pret: 8,18 LEI (TVA inclus)