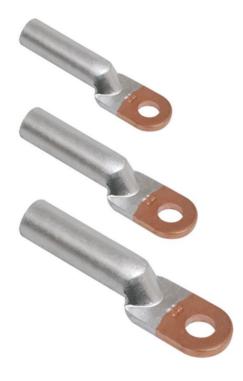

## **IEK CUPRU PINI DTL-25**

Designed to connect aluminum conductors to the copper busbars, wires and cables with a view to prevent a galvanic effect resulting from direct contact between copper and aluminum during installation works and connection of power loads.Reliability of the contact connection by pressing the lug with a special tool. Provide the ability to connect aluminum conductors to copper tires, wires and cables in order to eliminate the galvanic effect obtained by direct coupling of copper and aluminum during installation and connection of power loads.Diameter mounting hole: 8.5

Diameter of conductor hole: 7.0 Material: EV003894 Nominal voltage: 10000 Total length: 26.0 Al-rated cross section: 25.0 St nominal cross section: 25 Ambient temperature: - 40...+ 80 Cross section form: EV010032 Pret: 6,57 LEI (TVA inclus)