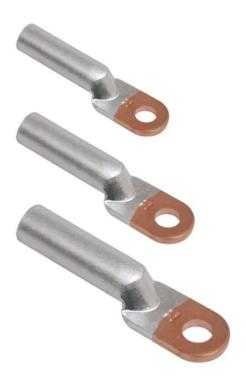

## **IEK CUPRU PINI DTL-16**

Designed to connect aluminum conductors to the copper busbars, wires and cables with a view to prevent a galvanic effect resulting from direct contact between copper and aluminum during installation works and connection of power loads. Reliability of the contact connection by pressing the lug with a special tool. Provide the ability to connect aluminum conductors to copper tires, wires and cables in order to eliminate the galvanic effect obtained by direct coupling of copper and aluminum during installation and connection of power loads. Diameter mounting hole: 8.5

Diameter of conductor hole: 5.5

Material: EV003894 Nominal voltage: 10000 Total length: 21.0

Al-rated cross section: 16.0 St nominal cross section: 16 Ambient temperature: - 40...+ 80 Cross section form: EV010032 Pret: 5,26 LEI (TVA inclus)