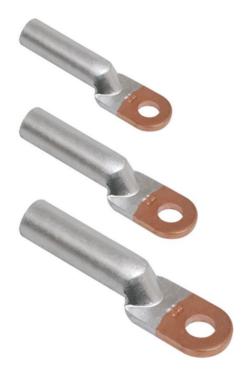

## **IEK CUPRU PINI DTL-10**

Designed to connect aluminum conductors to the copper busbars, wires and cables with a view to prevent a galvanic effect resulting from direct contact between copper and aluminum during installation works and connection of power loads.Reliability of the contact connection by pressing the lug with a special tool. Provide the ability to connect aluminum conductors to copper tires, wires and cables in order to eliminate the galvanic effect obtained by direct coupling of copper and aluminum during installation and connection of power loads.Diameter mounting hole: 6.5 Diameter of conductor hole: 4.5