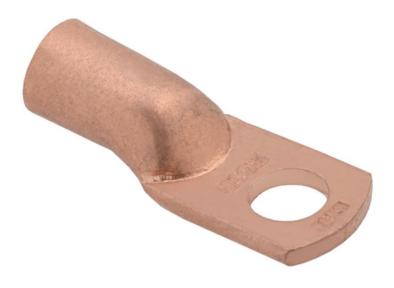

## IEK CUPRU PINI TM 240-16-24

IEK copper lug is intended for termination crimp wires and cables with copper strands.Professional mounting of lugs and connectors ensures optimum stability under mechanical loads or strong vibrations. Reduced repair and maintenance due to reliable connections.Diameter mounting hole: 17.0 Diameter of core hole: 24.0 Sleeve length: 105.0 Surface protection: EV000899 Material: EV000138 Bolt dimension metric (M..): 16 Nominal voltage: 10000 Nominal cross section: 240.2 Ambient temperature: -60...+40 Type of conductor: EV003891 Connecting angle: EV003957 Flange shape: EV003956 Pret: 79,84 LEI (TVA inclus)