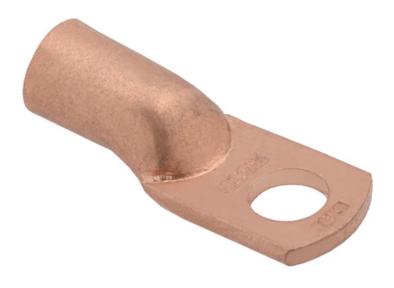

## IEK CUPRU PINI TM 150-16-19

IEK copper lug is intended for termination crimp wires and cables with copper strands.Professional mounting of lugs and connectors ensures optimum stability under mechanical loads or strong vibrations. Reduced repair and maintenance due to reliable connections.Diameter mounting hole: 17.0 Diameter of core hole: 19.0 Sleeve length: 90.0 Surface protection: EV000899 Material: EV000138 Bolt dimension metric (M..): 16 Nominal voltage: 10000 Nominal cross section: 150.1 Ambient temperature: -60...+40 Type of conductor: EV003891 Connecting angle: EV003957 Flange shape: EV003956 Pret: 41,27 LEI (TVA inclus)