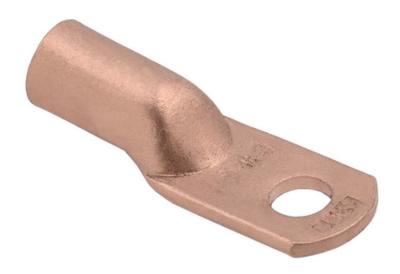

## IEK CUPRU PINI TM 95–12–15

IEK copper lug is intended for termination crimp wires and cables with copper strands. Professional mounting of lugs and connectors ensures optimum stability under mechanical loads or strong vibrations.

Reduced repair and maintenance due to reliable connections. Diameter mounting hole: 13.0

Diameter of core hole: 15.0

Sleeve length: 75.0

Surface protection: EV000899

Material: EV000138

Bolt dimension metric (M..): 12

Nominal voltage: 10000 Nominal cross section: 95.0 Ambient temperature: -60...+40 Type of conductor: EV003891 Connecting angle: EV003957 Flange shape: EV003956 Pret: 18,45 LEI (TVA inclus)

Detalii online: https://www.materialeelectrice.ro/cupru-pini-tm-95-12-15-312718