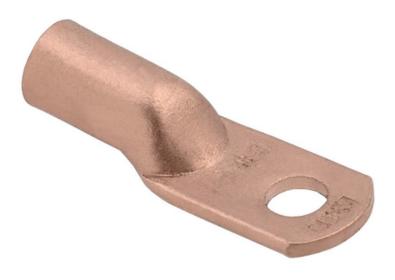

## IEK CUPRU PINI TM 70-10-13

IEK copper lug is intended for termination crimp wires and cables with copper strands.Professional mounting of lugs and connectors ensures optimum stability under mechanical loads or strong vibrations. Reduced repair and maintenance due to reliable connections.Diameter mounting hole: 10.5 Diameter of core hole: 13.0 Sleeve length: 65.0 Surface protection: EV000899 Material: EV000138 Bolt dimension metric (M..): 10 Nominal voltage: 10000 Nominal cross section: 70.0 Ambient temperature: -60...+40 Type of conductor: EV003891 Connecting angle: EV003957 Flange shape: EV003956 Pret: 10,21 LEI (TVA inclus)