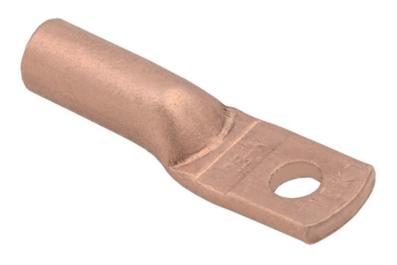

## IEK CUPRU PINI TM 50-10-11

IEK copper lug is intended for termination crimp wires and cables with copper strands.Professional mounting of lugs and connectors ensures optimum stability under mechanical loads or strong vibrations. Reduced repair and maintenance due to reliable connections.Diameter mounting hole: 10.5 Diameter of core hole: 11.0 Sleeve length: 63.0 Surface protection: EV000899 Material: EV000138 Bolt dimension metric (M..): 10 Nominal voltage: 10000 Nominal cross section: 50.0 Ambient temperature: -60...+40 Type of conductor: EV003891 Connecting angle: EV003957 Flange shape: EV003956 Pret: 8,84 LEI (TVA inclus)